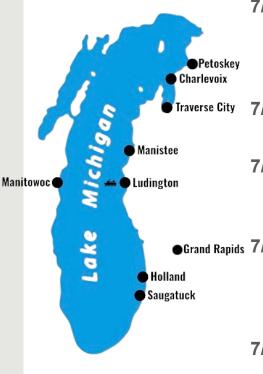

**Cherry Picking** 

Traverse City Pit Spitters Baseball

**Castle Farms** 

SS Badger Ferry

journey along Lake Michigan.

Enjoy 6 days and 5 nights of "Pure Michigan" as we

- 7/14 Nelis' Dutch Village, Holland Gerald Ford Museum Drury Inn, Grand Rapids
- **7/15** Frederik Meijer Gardens Saugatuck Dune Buggy
- **7/16** Sleeping Bear Dunes Rove Winery TRU, Traverse City
- ●Grand Rapids 7/17 Grand Traverse Commons
  Old Mission Park
  Cherry Picking
  Traverse City Baseball
  - 7/18 Gaslight Village
    Castle Farms
    Comfort Inn, Ludington
  - 7/19 SS Badger Ferry & return